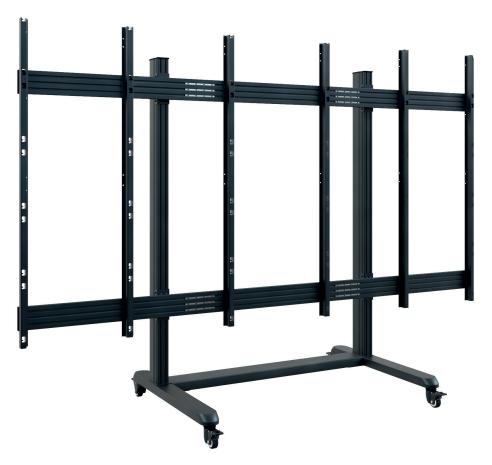

### mobile stand system

HAGOR's LED complete systems have been specially pre-configured for common cabinet types from selected manufacturers, e.g. Unilumin, LG, Samsung or Infiled.

The coordinated mounting modules, based on HAGOR and comPROnents components, offer solid technology to creat all conceivable LED video wall substructures.

The LED complete systems are available as a wall-mounting solution, mobile solution, floor-wall mounting or motorised height-adjustable lift systems.

The high-quality design of the aluminium and steel surfaces is enhanced by an impact and scratch resistant and also solvent free powder coating.

Sophisticated cable management along the support elements ensure a clean appearance, quick assembly and easy maintenance.

The simple modular elements make assembly quick and uncomplicated. The fully compatible components can also be easily extended if required.

### mobile stand system

- Mobile stand system
  (also free-standing on request)
- Suitable for LG SLCB and INFILED WP 136"
- Height adjustable along the column (Tool needed)
- · No fine adjustment necessary
- · Quick and easy assembly

- · Can be extended on request
- Cable routing along the aluminium rails via cable clips
- Concealed cable routing along the vertical aluminium columns
- Solvent free, impact and scratch resistant powder coating
- · Colour: black