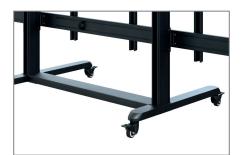

mobile thanks to castors with lock-type brake

Cable routing with clips

No fine adjustment necessary

Technical changes reserved | This document is the property of HAGOR Products GmbH. Forwarding and duplication of this document, utilization and communication of its contents are not permitted unless expressly permitted. A violation obliges you to pay compensation. All rights reserved in the event of a patent, utility model or design registration.

### mobile stand system

- Mobile stand system
  (also free-standing on request)
- Suitable for LG SLCB and INFILED WP 136"
- Height adjustable along the column (Tool needed)
- · No fine adjustment necessary
- · Quick and easy assembly