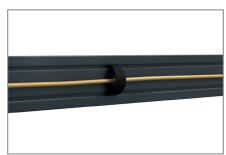

Sophisticated cable management along the support elements ensure a clean appearance, quick assembly and easy maintenance.

The simple modular elements make assembly quick and uncomplicated. The fully compatible components can also be easily extended if required.

mobile thanks to castors with lock-type brake

Cable routing with clips

No fine adjustment necessary

Technical changes reserved | This document is the property of HAGOR Products GmbH. Forwarding and duplication of this document, utilization and communication of its contents are not permitted unless expressly permitted. A violation obliges you to pay compensation. All rights reserved in the event of a patent, utility model or design registration.

- · Can be extended on request
- Cable routing along the aluminium rails via cable clips
- Concealed cable routing along the vertical aluminium columns
- Solvent free, impact and scratch resistant powder coating
- · Colour: black