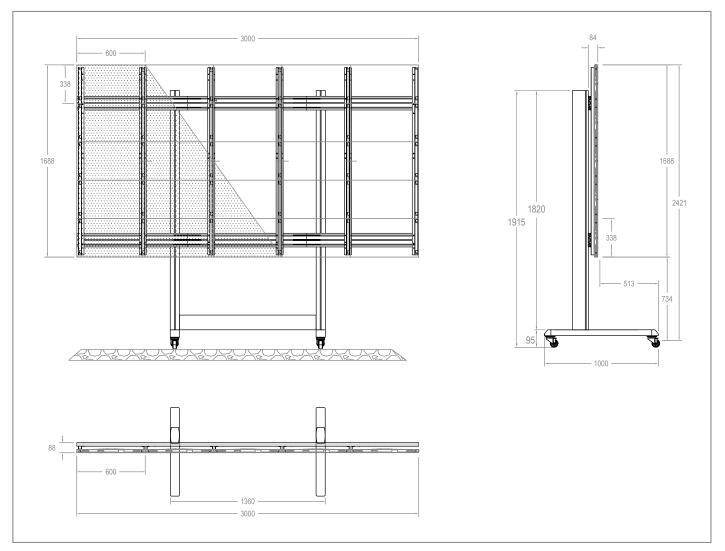

## **LED-SM LG SLCB and INFILED WP 136**"

Item no.: 6255

# **LED-SM LG SLCB and INFILED WP 136**"

#### Item no.: 6255

### mobile stand system

- Mobile stand system
  (also free-standing on request)
- Suitable for LG SLCB and INFILED WP 136"
- Height adjustable along the column (Tool needed)
- · No fine adjustment necessary
- · Quick and easy assembly

- · Can be extended on request
- Cable routing along the aluminium rails via cable clips
- Concealed cable routing along the vertical aluminium columns
- Solvent free, impact and scratch resistant powder coating
- · Colour: black