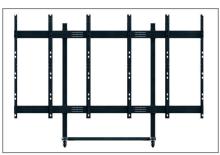

## **LED-SM LG SLCB and INFILED WP 136**"

Item no.: 6255

### mobile stand system

HAGOR's LED complete systems have been specially pre-configured for common cabinet types from selected manufacturers, e.g. Unilumin, LG, Samsung or Infiled.

The coordinated mounting modules, based on HAGOR and comPROnents components, offer solid technology to creat all conceivable LED video wall substructures.

### mobile stand system

- Mobile stand system
  (also free-standing on request)
- Suitable for LG SLCB and INFILED WP 136"
- Height adjustable along the column (Tool needed)
- · No fine adjustment necessary
- · Quick and easy assembly